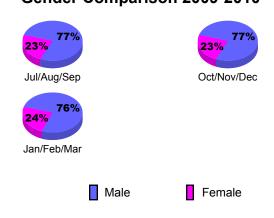

### **Gender Comparison 2009-2010**

Oct/Nov/Dec

Jan/Feb/Mar

Previous Year

0

-2 -4

-6

Jul/Aug/Sep

99%

Male

Female

Jan/Feb/Mar