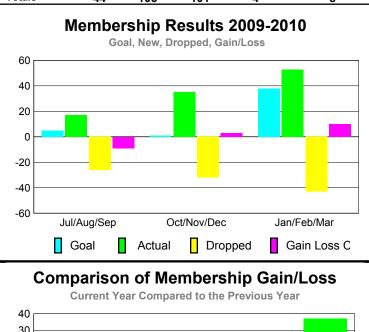

# YTD Status Quo Clubs 2009-2010

| MEMBERSHIP  |                            |                              |                                  |                                 |                                 |  |  |
|-------------|----------------------------|------------------------------|----------------------------------|---------------------------------|---------------------------------|--|--|
|             |                            | Member                       | <u>Membership</u>                |                                 |                                 |  |  |
|             |                            | 200                          | 2008-2009                        |                                 |                                 |  |  |
| Month       | Net<br>Memb<br><u>Goal</u> | Actual<br>New<br><u>Memb</u> | Actual<br>Dropped<br><u>Memb</u> | Gain/<br>Loss of<br><u>Memb</u> | Gain/<br>Loss of<br><u>Memb</u> |  |  |
| Jul/Aug/Sep | 2                          | 3                            | 0                                | 3                               | 7                               |  |  |
| Oct/Nov/Dec | 0                          | 6                            | -6                               | 0                               | 2                               |  |  |
| Jan/Feb/Mar | 13                         | 11                           | -12                              | -1                              | -1                              |  |  |
| Totals      | 15                         | 20                           | -18                              | 2                               | 8                               |  |  |