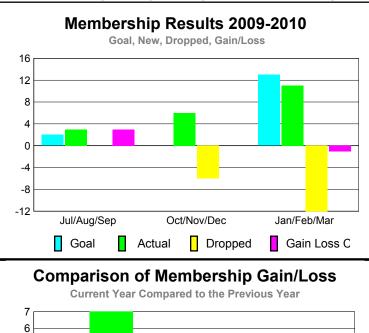

# YTD Status Quo Clubs 2009-2010

| MEMBERSHIP  |                            |                              |                                  |                                 |                                 |  |  |
|-------------|----------------------------|------------------------------|----------------------------------|---------------------------------|---------------------------------|--|--|
|             |                            | Member                       | <u>Membership</u>                |                                 |                                 |  |  |
|             |                            | 200                          | 2008-2009                        |                                 |                                 |  |  |
| Month       | Net<br>Memb<br><u>Goal</u> | Actual<br>New<br><u>Memb</u> | Actual<br>Dropped<br><u>Memb</u> | Gain/<br>Loss of<br><u>Memb</u> | Gain/<br>Loss of<br><u>Memb</u> |  |  |
| Jul/Aug/Sep | 2                          | 3                            | 0                                | 3                               | 7                               |  |  |
| Oct/Nov/Dec | 0                          | 6                            | -6                               | 0                               | 2                               |  |  |
| Jan/Feb/Mar | 13                         | 11                           | -12                              | -1                              | -1                              |  |  |
| Totals      | 15                         | 20                           | -18                              | 2                               | 8                               |  |  |

### **GMT: TERRY GRAHAM** Location: MAINE GMT CA: 2 **MEMBERSHIP CLUBS Club** Results Clubs **Membership** Results <u>Membership</u> 2008-2009 2009-2010 2008-2009 2009-2010 New Actual Actual Gain/ Gain/ Net Actual Actual Gain/ Gain/ Club New **Dropped** Loss of Loss of Memb New Dropped Loss of Loss of Month Month Goal Clubs Clubs Clubs Clubs Goal Memb Memb Memb Memb Jul/Aug/Sep 0 0 0 0 Jul/Aug/Sep 0 2 0 -8 -6 -1 Oct/Nov/Dec Oct/Nov/Dec 2 0 0 0 0 0 0 4 -3 1 Jan/Feb/Mar Jan/Feb/Mar -3 0 0 0 0 6 -1 5 Totals 0 0 Totals 12 -12 0 -2 **Club Results 2009-2010** Membership Results 2009-2010 Goal, New, Dropped, Gain/Loss Goal, New, Dropped, Gain/Loss 6 2 0 0 -2 -2 -4 -6 -8 -6 Jul/Aug/Sep Oct/Nov/Dec Jan/Feb/Mar Jul/Aug/Sep Oct/Nov/Dec Jan/Feb/Mar Goal Gain Loss C Goal Actual Dropped Actual Dropped Gain Loss C Comparison of Club Gain/Loss Comparison of Membership Gain/Loss **Current Year Compared to the Previous Year Current Year Compared to the Previous Year** 6 6 4 2 0 0 -2 -2 -4 -4 -6 -6 Jul/Aug/Sep Jul/Aug/Sep Oct/Nov/Dec Jan/Feb/Mar Oct/Nov/Dec Jan/Feb/Mar Current Year Current Year Previous Year Previous Year Gender Comparison 2009-2010 YTD Status Quo Clubs 2009-2010 Status Quo Clubs Compared to Status Quo Members 6 100% 100% 4 Jul/Aug/Sep Oct/Nov/Dec 2