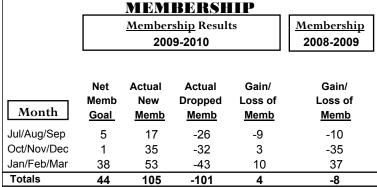

# YTD Status Quo Clubs 2009-2010

| MEMBERSHIP  |                            |                              |                                  |                                 |                                 |  |  |
|-------------|----------------------------|------------------------------|----------------------------------|---------------------------------|---------------------------------|--|--|
|             |                            | Member                       | <u>Membership</u>                |                                 |                                 |  |  |
|             |                            | 200                          | 2008-2009                        |                                 |                                 |  |  |
| Month       | Net<br>Memb<br><u>Goal</u> | Actual<br>New<br><u>Memb</u> | Actual<br>Dropped<br><u>Memb</u> | Gain/<br>Loss of<br><u>Memb</u> | Gain/<br>Loss of<br><u>Memb</u> |  |  |
| Jul/Aug/Sep | 2                          | 3                            | 0                                | 3                               | 7                               |  |  |
| Oct/Nov/Dec | 0                          | 6                            | -6                               | 0                               | 2                               |  |  |
| Jan/Feb/Mar | 13                         | 11                           | -12                              | -1                              | -1                              |  |  |
| Totals      | 15                         | 20                           | -18                              | 2                               | 8                               |  |  |