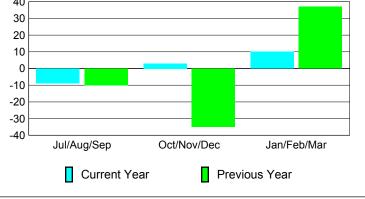

# YTD Status Quo Clubs 2009-2010

| MEMBERSHIP  |                            |                              |                                  |                                 |                                 |  |  |
|-------------|----------------------------|------------------------------|----------------------------------|---------------------------------|---------------------------------|--|--|
|             |                            | Member                       | <u>Membership</u>                |                                 |                                 |  |  |
|             |                            | 200                          | 2008-2009                        |                                 |                                 |  |  |
| Month       | Net<br>Memb<br><u>Goal</u> | Actual<br>New<br><u>Memb</u> | Actual<br>Dropped<br><u>Memb</u> | Gain/<br>Loss of<br><u>Memb</u> | Gain/<br>Loss of<br><u>Memb</u> |  |  |
| Jul/Aug/Sep | 2                          | 3                            | 0                                | 3                               | 7                               |  |  |
| Oct/Nov/Dec | 0                          | 6                            | -6                               | 0                               | 2                               |  |  |
| Jan/Feb/Mar | 13                         | 11                           | -12                              | -1                              | -1                              |  |  |
| Totals      | 15                         | 20                           | -18                              | 2                               | 8                               |  |  |